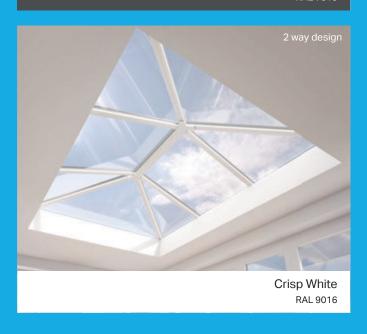

## **DESIGN AND COLOUR OPTIONS**

Available in 2-way, 3-way, 4-way or contemporary designs, with sizes up to  $3m \times 6m$ , this high end, high performance lantern roof is ideal for modern living. Stratus is ideal for fresh, bright interiors that want to be opened up and bathed in light.

**2 way design**Max dimensions
1500mm x 6000mm

**3 way design**Max dimensions
3000mm x 6000mm

4 way design
Max dimensions
2000mm x 2000mm

Contemporary design Max dimensions 1500mm x 3000mm