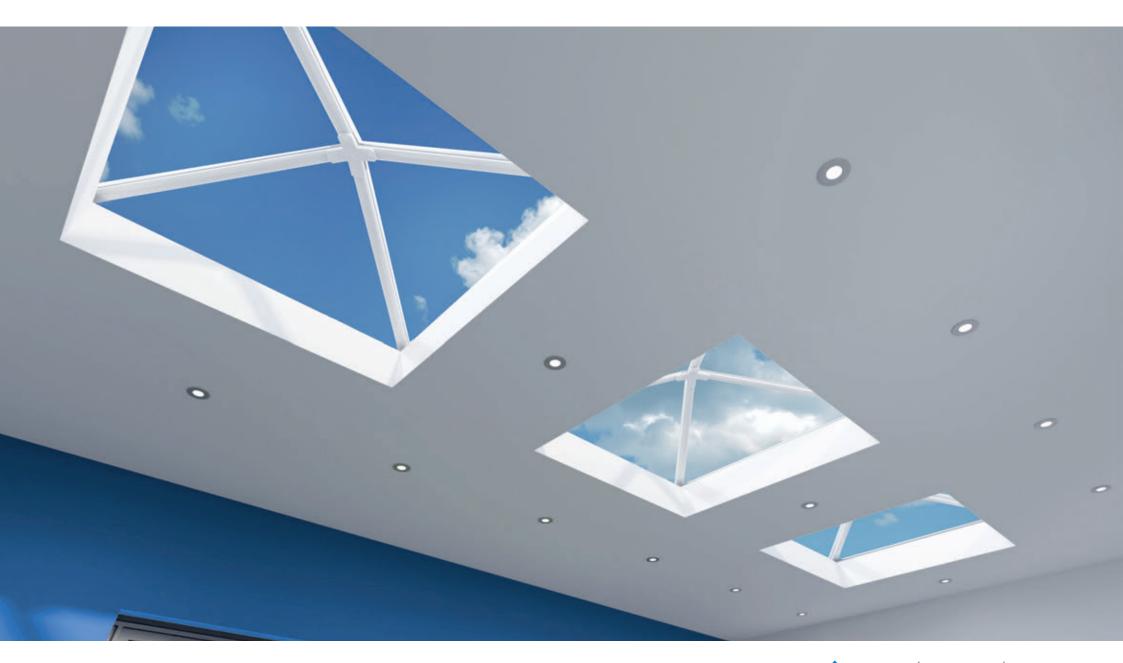

## A BETTER LANTERN ROOF

The purpose designed Stratus aluminium lantern roof system is discreet yet stylish.

Stratus allows light to flood into your home's interior, the ideal modern lantern solution, coupling sleek contemporary looks with truly outstanding performance.

Whether you are building a new kitchen-diner extension or replacing an existing lantern roof, Stratus will help redefine your home, creating light and airy spaces for you to enjoy.