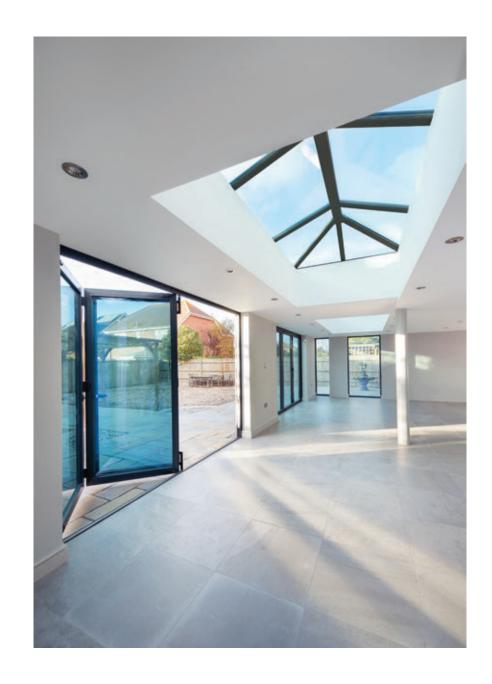

Whether you are building a new kitchen-diner extension or replacing an existing lantern roof, Stratus will help redefine your home, creating light and airy spaces for you to enjoy.

## **SIMPLY BUILT BETTER**

Every element of the Stratus Thermal Lantern Roof has been designed to be exceptional. From the low profile 20° pitch that allows us to use purpose designed cappings that keep sightlines to a minimum - and your view of the sky maximised - to the discreet black finish of our perimeter beam, that ensures if you view the lantern from above all you'll see is glass and a discreet shadow line.