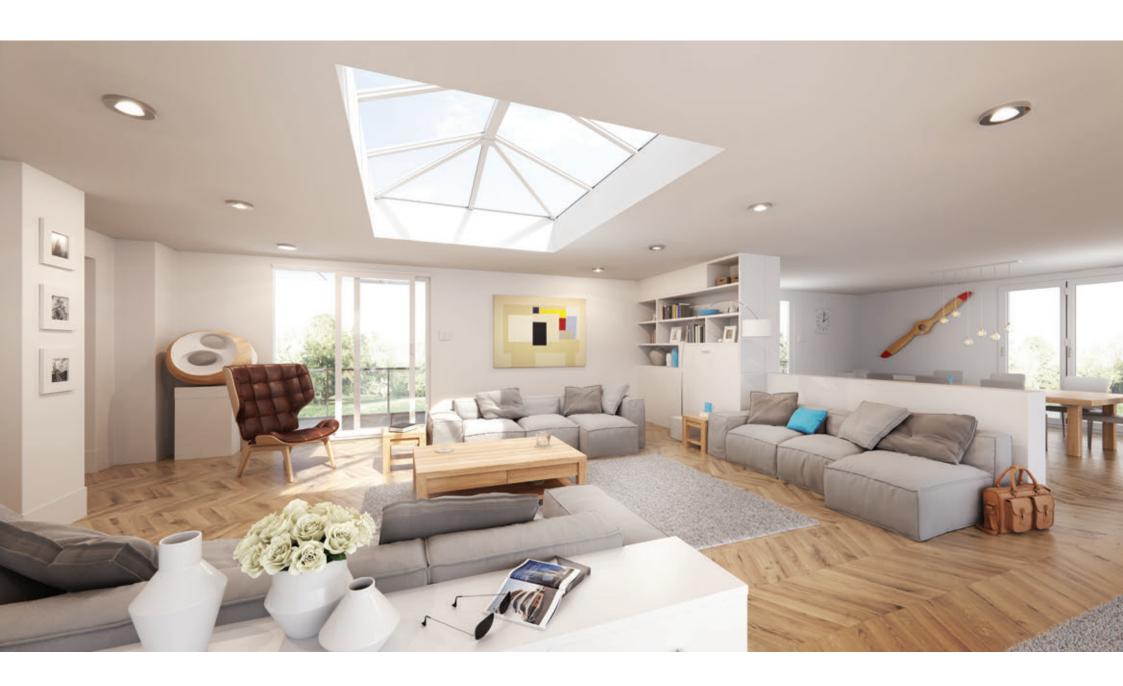

Whether you are building a new kitchen-diner extension or replacing an existing lantern roof, Stratus will help redefine your home, creating light and airy spaces for you to enjoy.

## **DESIGN AND COLOUR OPTIONS**

Available in 2-way, 3-way, 4-way or contemporary designs, with sizes up to  $3m \times 6m$ , this high end, high performance lantern roof is ideal for modern living. Stratus is ideal for fresh, bright interiors that want to be opened up and bathed in light.