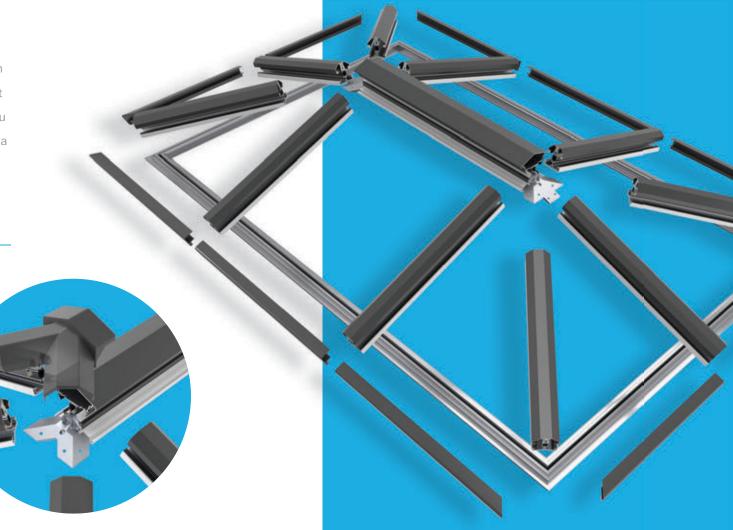

## **SIMPLY BUILT BETTER**

Every element of the Stratus Thermal Lantern Roof has been designed to be exceptional. From the low profile 20° pitch that allows us to use purpose designed cappings that keep sightlines to a minimum - and your view of the sky maximised - to the discreet black finish of our perimeter beam, that ensures if you view the lantern from above all you'll see is glass and a discreet shadow line.

Stratus is high-quality British engineering at its best.

66% smaller ridge

than conventional aluminium roof systems for stunning aesthetics

**Precision Engineered Quality** 

THE EVOLUTION

OF THE ALUMINIUM

LANTERN ROOF