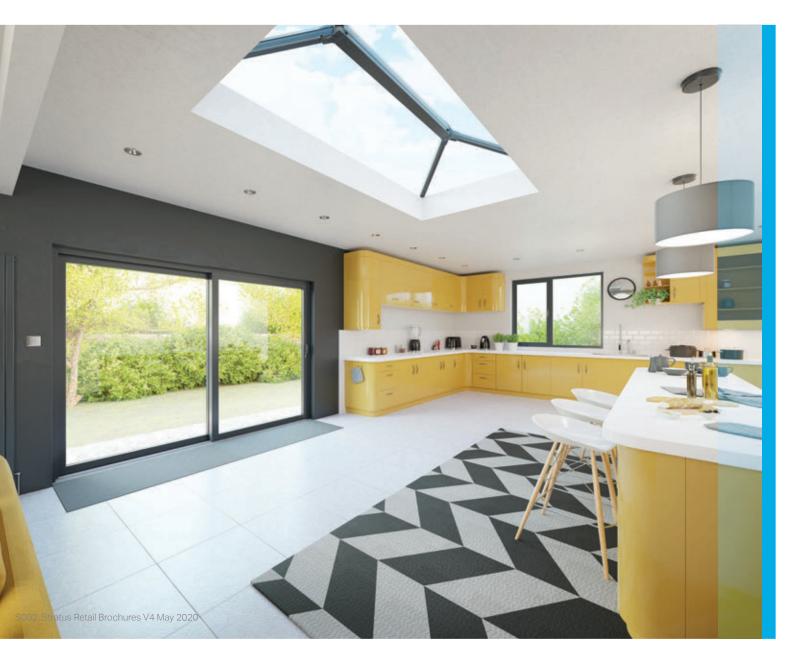

## A BETTER LANTERN ROOF

The purpose designed Stratus aluminium lantern roof system is discreet yet stylish.

Stratus allows light to flood into your home's interior, the ideal modern lantern solution, coupling sleek contemporary looks with truly outstanding performance.

Whether you are building a new kitchen-diner extension or replacing an existing lantern roof, Stratus will help redefine your home, creating light and airy spaces for you to enjoy.