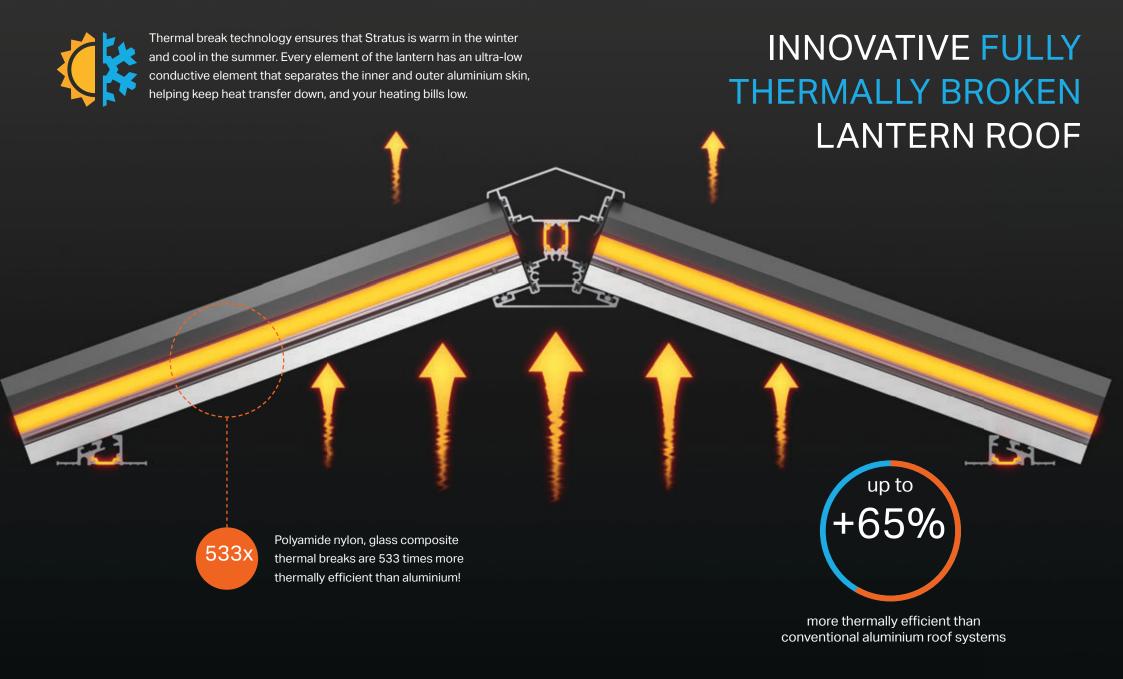

Designed from the ground up around an innovative thermally broken system, it provides excellent thermal performance - keeping cool in the summer and warm in the winter - while delivering the architectural refinement you'd expect of a high end aluminium lantern system.

## **SIMPLY BUILT BETTER**

Every element of the Stratus Thermal Lantern Roof has been designed to be exceptional. From the low profile 20° pitch that allows us to use purpose designed cappings that keep sightlines to a minimum - and your view of the sky maximised - to the discreet black finish of our perimeter beam, that ensures if you view the lantern from above all you'll see is glass and a discreet shadow line.